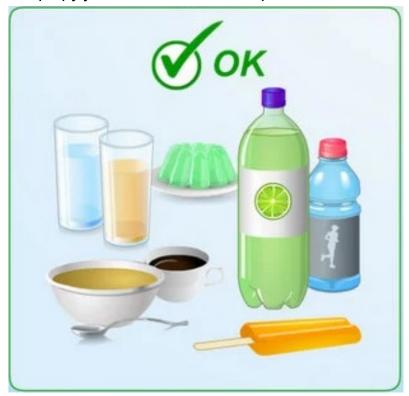

## **Clear Liquid Diet**

- A "clear liquid" has the consistency of water at room temperature and is transparent (you can see through it).
- Avoid clear liquids that are red in color during your preparation
- Avoid alcohol and dairy products.
- Tomato juices and pulpy juices are NOT clear liquids

## **Examples include:**

| Water                    | Black Coffee | Tea (Iced or<br>Hot) | Apple Juice                                       | Sports Drinks<br>(Gatorade/<br>Powerade) | White Grape<br>Juice |
|--------------------------|--------------|----------------------|---------------------------------------------------|------------------------------------------|----------------------|
| Popsicles<br>(Pulp-Free) | Jell-O       | Fruit Ice/Slush      | Broth (Clear<br>Vegetable,<br>Beef or<br>Chicken) | Vitamin Water<br>/ Electrolyte<br>Drinks | Coconut<br>Water     |